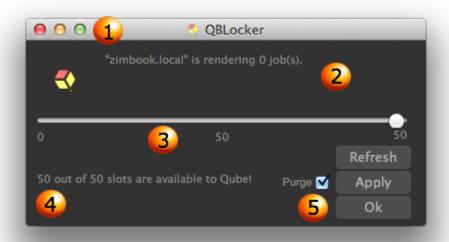

## **Qube Locker**

QubeLocker is a small application for locking and unlocking slots on an artist's workstation.

- 1. Minimize: QBLocker will run from your system tray, leaving valuable screen real estate to other applications.
- 2. Machine and Current Jobs: This displays the hostname and list of the jobs your machine is running
- 3. Slider: A slider to determine how many slots you would like to lock or unlock
- 4. Slots details: The amount of slots your machine currently has available to Qube!
- 5. Buttons:
  - a. Purge:

Refresh: Updates your machines status

- i. Checked: will kill the jobs that are currently running on your machine
- ii. Unchecked: Will wait for the currently running jobs to finish before making the slots available/locked
- b. Apply: Applies the selected slider settings
- c. Ok: Confirms and minimize qubelocker